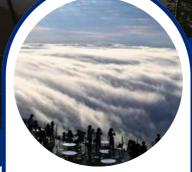

### **UNKAI (SEA** OF CLOUDS)

Witness this natural phenomenon that only occurs between May - Oct at Tomamu!