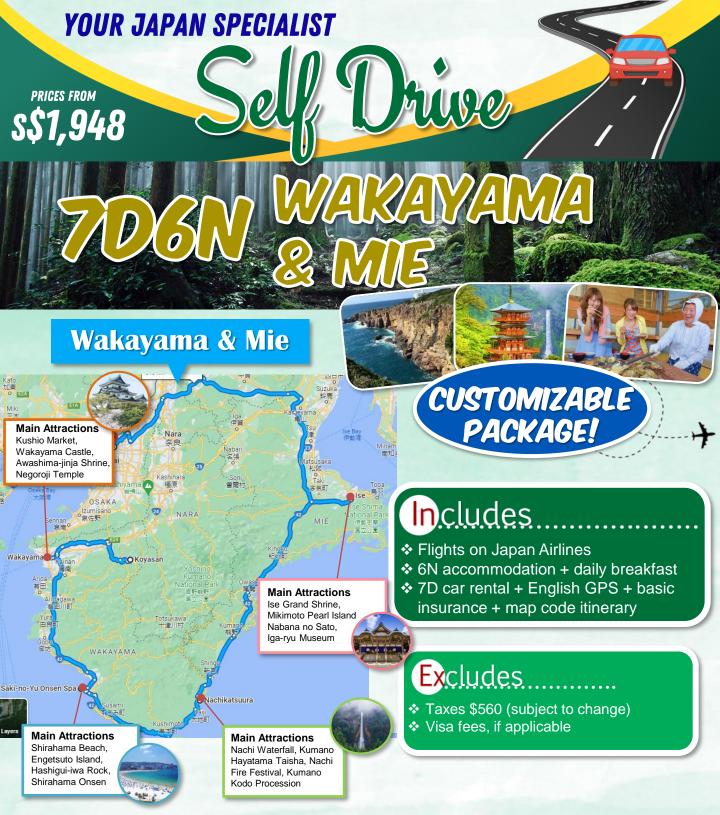

#### MAP OF SUGGESTED ITINERARY

| PRICE DETAILS                                          |            |         |            |         |  |
|--------------------------------------------------------|------------|---------|------------|---------|--|
| Car Type                                               | Adult Rate |         | Child Rate |         |  |
|                                                        | TWIN       | TRIPLE  | 5-11 YRS   | 2-5 YRS |  |
| A Class                                                | \$2098*    | \$1948* | \$1948*    | \$1158* |  |
| WS Class                                               | \$2258*    | \$2058* | \$2058*    | \$1178* |  |
| *Prices are subjected to hotel and airfare surcharges. |            |         |            |         |  |

Legend

Sightseeing Spots

Order of Hotel Stay

| CII | CCE | STED | ITIN | IED / | NDV |
|-----|-----|------|------|-------|-----|

| D1 | Arrival at Kansai / Itami Airport – Pick up<br>car – Kuroshio Market (Tuna Cutting Show)-<br>Wakayama Castle – Hotel | B: X<br>L: X<br>D: X | Hotel<br>Granvia<br>Wakayam<br>or similar   |
|----|----------------------------------------------------------------------------------------------------------------------|----------------------|---------------------------------------------|
| D2 | Station Master) – Fruit Picking – Mt Koya –<br>Dangoigran Temple – Hotel (Temple Stay                                | B: O<br>L: X<br>D: O | Koyasan<br>Onsen<br>Fukuchiin<br>or similar |

|    | SUGGESTEDTTINERARY                                                                                                                   |                      |                                                    |  |  |
|----|--------------------------------------------------------------------------------------------------------------------------------------|----------------------|----------------------------------------------------|--|--|
| D: | Breakfast at hotel – Kongobuji<br>Temple – Okuno-in – Kumano Hongu Taisha<br>Shrine – Shirahama Beach – Sandanbeki<br>Cliffs – Hotel | B: O<br>L: X<br>D: X | Nanki<br>Shirahama<br>Marriott Hotel<br>or similar |  |  |
| D₄ | Breakfast at hotel – Kushimoto Hashikuiiwa<br>Rocks – Kumano Nachi Taisha<br>Shrine – Nachi Falls — Katsuura Port –<br>Hotel         | B: O<br>L: X<br>D: O | Hotel<br>Urashima<br>or similar                    |  |  |
| D! | Breakfast at hotel – Osatsu Ama Hut 'Mae-<br>no-hama" – Mikimoto Pearl Island –<br>Ise Grand Shrine – Okage Yokocho – Hotel          | B: O<br>L: X<br>D: X | Comfort Hotel<br>Ise or similar                    |  |  |
| Dé | Breakfast at hotel – Iga-ryu Ninja Museum –<br>Nara Deer Park – Osaka Castle –<br>Shinsaibashi – Dotonbori – Namba – Hotel           | B: O<br>L: X<br>D: X | Hotel Granvia<br>Osaka or<br>similar               |  |  |
| D7 | Breakfast at hotel – Return Car – Flight back<br>to Singapore                                                                        | B: O<br>L: X<br>D: X | Departure                                          |  |  |