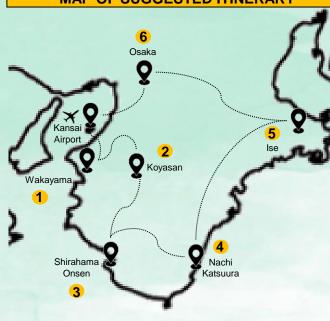

#### MAP OF SUGGESTED ITINERARY

| PRICE DETAILS                                          |            |         |            |         |  |
|--------------------------------------------------------|------------|---------|------------|---------|--|
| Car Type                                               | Adult Rate |         | Child Rate |         |  |
|                                                        | TWIN       | TRIPLE  | 5-11 YRS   | 2-5 YRS |  |
| A Class                                                | \$2098*    | \$1948* | \$1948*    | \$1158* |  |
| WS Class                                               | \$2258*    | \$2058* | \$2058*    | \$1178* |  |
| *Prices are subjected to hotel and airfare surcharges. |            |         |            |         |  |

Legend

Sightseeing Spots

Order of Hotel Stay

| CII | CCE | STED | ITIN | IED / | NDV |
|-----|-----|------|------|-------|-----|

| D1 | Arrival at Kansai / Itami Airport – Pick up<br>car – Kuroshio Market (Tuna Cutting Show)-<br>Wakayama Castle – Hotel | B: X<br>L: X<br>D: X | Hotel<br>Granvia<br>Wakayam<br>or similar   |
|----|----------------------------------------------------------------------------------------------------------------------|----------------------|---------------------------------------------|
| D2 | Station Master) – Fruit Picking – Mt Koya –<br>Dangoigran Temple – Hotel (Temple Stay                                | B: O<br>L: X<br>D: O | Koyasan<br>Onsen<br>Fukuchiin<br>or similar |

|    | SUGGESTEDTTINERARY                                                                                                                   |                      |                                                    |  |  |
|----|--------------------------------------------------------------------------------------------------------------------------------------|----------------------|----------------------------------------------------|--|--|
| D: | Breakfast at hotel – Kongobuji<br>Temple – Okuno-in – Kumano Hongu Taisha<br>Shrine – Shirahama Beach – Sandanbeki<br>Cliffs – Hotel | B: O<br>L: X<br>D: X | Nanki<br>Shirahama<br>Marriott Hotel<br>or similar |  |  |
| D₄ | Breakfast at hotel – Kushimoto Hashikuiiwa<br>Rocks – Kumano Nachi Taisha<br>Shrine – Nachi Falls — Katsuura Port –<br>Hotel         | B: O<br>L: X<br>D: O | Hotel<br>Urashima<br>or similar                    |  |  |
| D! | Breakfast at hotel – Osatsu Ama Hut 'Mae-<br>no-hama" – Mikimoto Pearl Island –<br>Ise Grand Shrine – Okage Yokocho – Hotel          | B: O<br>L: X<br>D: X | Comfort Hotel<br>Ise or similar                    |  |  |
| Dé | Breakfast at hotel – Iga-ryu Ninja Museum –<br>Nara Deer Park – Osaka Castle –<br>Shinsaibashi – Dotonbori – Namba – Hotel           | B: O<br>L: X<br>D: X | Hotel Granvia<br>Osaka or<br>similar               |  |  |
| D7 | Breakfast at hotel – Return Car – Flight back<br>to Singapore                                                                        | B: O<br>L: X<br>D: X | Departure                                          |  |  |