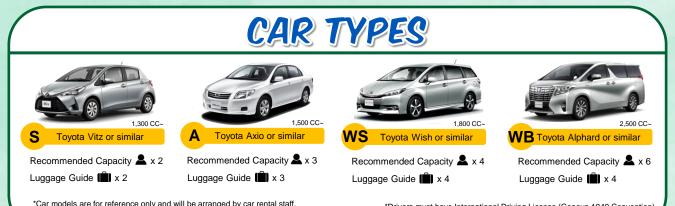

**(C) 6222 1230** (www.his.com.sg Q) 100 Tras Street, 100 AM, #03-16/17/18, Singapore 079027 Mon – Sun 10 to 7 pm | Email: sin.info@his-world.com

\*Car models are for reference only and will be arranged by car rental staff. \*Dri \*Parking, toll, fuel are payable at own expense. Car to be returned at full tank else extra charges \*Ch would apply.

HIS

\*Drivers must have International Driving License (Geneva 1949 Convention). \* \*Child under 6 years must have child seat by law.

05020223 [658/658]

**6222 1230** (www.his.com.sg Q) 100 Tras Street, 100 AM, #03-16/17/18, Singapore 079027