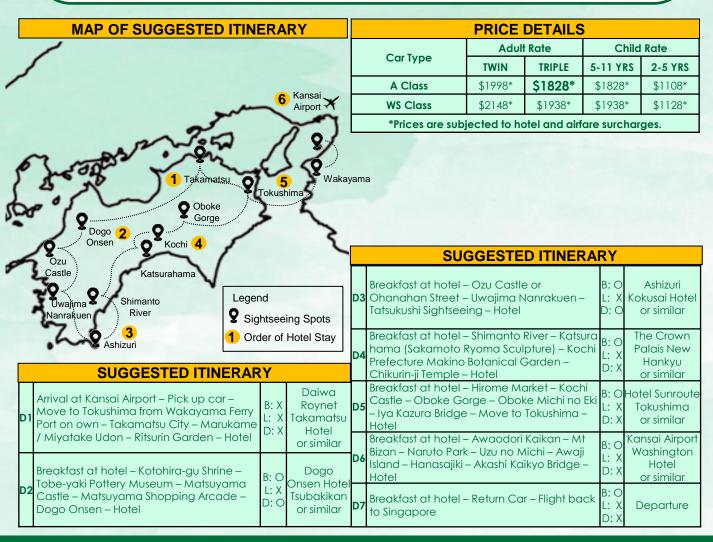

**Main Attractions** Shimanami Kaido, Dogo Onsen Towel Museum Ichihiro, Matsuyama Castle

Main Attractions Ritsurin Garden, Kotohira-gu Shrine, Naoshima, Shodoshima, Henro

Kochi

Kagawa

Main Attractions Kazurabashi Bridge,

Oboke Gorge, Iya

Valley, Awa Odori,

Naruto Whirlpool

## Conditions

BOOKING PERIOD: By 30 Sep 2023 TICKET BY: 3 days after booking TRAVEL PERIOD: Now - 30 Sep 2023

Main Attractions

Shimanto River,

Kochi Castle Yasui Valley, Niyodo River, Katsurahama

- Prices are subjected to changes depending on departure date, season & availability All bookings are on request basis, subjected to airfare and hotel rooms availability
- Children above 5 years old will require extra bed
  - Blackout periods / Peak season surcharges may apply for flights and hotels HIS reserves the rights for any changes to be advised upon confirmation
- Onsen tax of minimum 150 yen/person/night to be payable to accommodation upon check in All passports to have minimum 6 months validity before departure, pax to ensure they have international license (Geneva 1949 Convention)
- Other terms & conditions apply